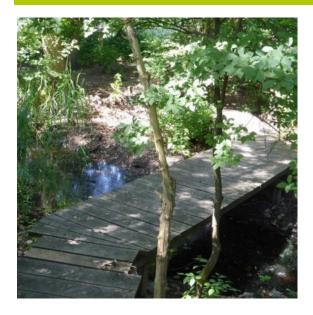

## + Description

This well-preserved corner of the Ried is a sanctuary for all kinds of wildlife. In an oxbow lake, a former branch of the Rhine, the reeds and phreatic ponds are home to several different species, giving us a reminder of how the river used to look. Open visits. Leaflet available. Getting here : take the Richtolsheim exit towards Schoenau.