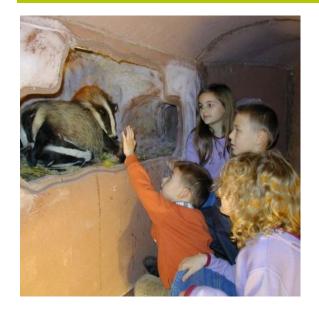

## + Description

The old forest shelter houses a new-style exhibition for children. Taking "learning by playing" as its motto, it presents the world of woods and rocks in terms that 4-12 year-olds can follow. With surprises round every corner, there's plenty to see - and do. Hanging head-down like a bat, crawling into a badger's den, building a well, pushing a trolley-load of minerals, learning how to recognise trees and tell their age, track animals, understand the seasons, identify birds by their songs - these are just some of the activities that help to make learning fun.