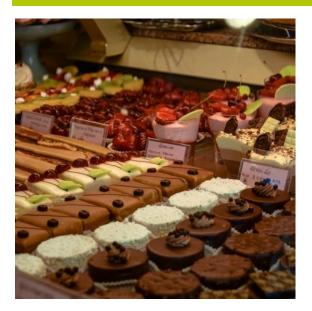

## + Description

Pastry from father to son since 1804, the Schaeffer pastry shop is located in the city centre of Obernai, where you will find all kinds of sweets to take away or to enjoy in the tea room. You will discover a wide range of homemade snacks for a light lunch, a wide variety of pastries and a wide range of ice-creams of all kinds carefully crafted by Patrick Schaeffer who is passionate about it. You will also find a wide range of hot drinks including traditional, Italian or homemade chocolates, 100% Arabica coffee and other cool drinks.