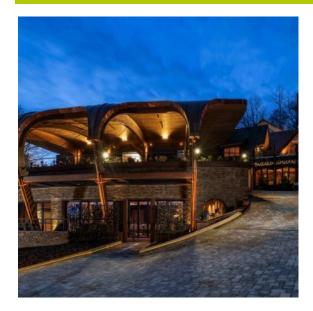

## **HÔTEL SPA LA CHENEAUDIÈRE 5\***

Colroy la Roche 5 Star(s)

© Contact www.cheneaudiere.com

3 rue du Vieux Moulin 67420 Colroy la Roche

## + Description

La Cheneaudière Hotel, located in Bruche Valley, is a charming place to stay to discover Alsace and the Vosges Mountains. The hotel proposes 32 refined, modern rooms with every comfort imaginable. You can enjoy the hotel's large indoor swimming pool and bay windows looking out over the forest, or just relax in the sauna and wave pool. A team of relaxologists is also available to make your stay even more pleasant. La Cheneaudière's gourmet restaurant offers creative, refined cuisine prepared with local produce in an elegant setting.