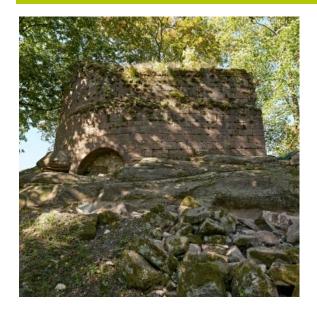

## + Description

The Château de Salm is located in an exceptional stretch of forest in the Vosges sandstone mountains of the Bruche Valley. A medieval path which has been partially restored leads up to the castle from the Salm plateau. Built at an altitude of 800 m by Henri III of Salm, benefactor of the Abbey of Senones. All that remains today is a vaulted cistern and a tower dating from the 14th century, which has recently been restored. The dynamic Association of Protectors of Salm Heritage are currently pursuing the castle's restauration.