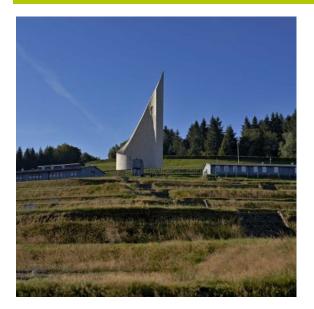

## + Description

Opened in 1941, Struthof is the only structure of its type on French soil. 52,000 prisoners were forced to work in the quarry near the camp. 22,000 people died here, often of hunger and exhaustion. But some also died in an "experimental" gas chamber which makes this camp an essential place of remembrance.