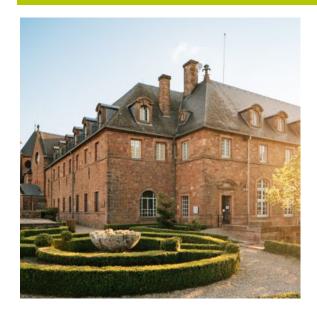

# + Description

Looking out over the plain of Alsace, Mount Sainte-Odile was an influential convent for many centuries. Today, it has been converted into a hotel and this sacred place once dedicated to Odile, the patron saint of Alsace, still attracts many pilgrims. However, Mount Sainte-Odile also welcomes a number of non-believers who simply wish to profit from the natural woodlands surrounding the area. Hikers can stride along the sign-posted paths and discover, in particular, the pagans' wall built in around 1000 BC whose origins have given rise to a number of mystic speculations!